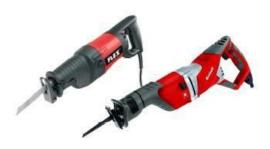

We can also deliver reciprocating machines for these blades

# Reciprocating machines

| Brand   | Power  | Weight |
|---------|--------|--------|
| FLEX    | 1200 W | 3,8 kg |
| EINHELL | 1050 W | 3,9 kg |

For more information or a quote please contact us.

We are happy to answer your questions.