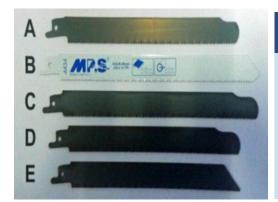

# Reciprocating blades

|   | Length          | TPI   |
|---|-----------------|-------|
| Α | L/G 0.9x200 mm  | 10    |
| В | M 0,9 x 230 mm  | 10    |
| С | G 0,9 x 225 mm  | 10    |
| D | G 1,1 x 200 mm  | 10    |
| Е | G 1,27 x 200 mm | 10/14 |